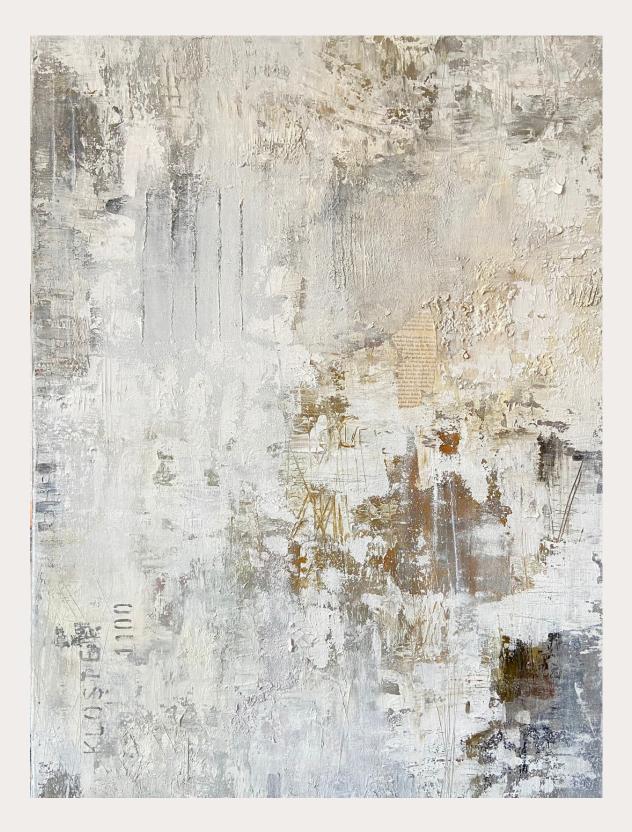

# SERIES WALL STORIES

Inspired by the medieval city of Memmingen, Germany, and the surroundings.

So much history is hidden in the bricks, stones, rusted metals, and old woods.
All those wonderful textures, captured and photographed during my walks, are the foundation for this collection.

## WALL STORIES SERIES Mixed Media on deep edge canvas

History 80X80 CM

WALL STORIES SERIES Mixed Media on canvas

Enigma 100X120 CM

WALL STORIES SERIES Mixed Media on canvas

Mystify 100X120 CM

WALL STORIES SERIES
Mixed Media on canvas / Framed
moorbraun wood floating frame

WALL STORIES SERIES
Mixed Media on canvas / Framed
moorbraun wood floating frame

Sediment II 40X40 CM