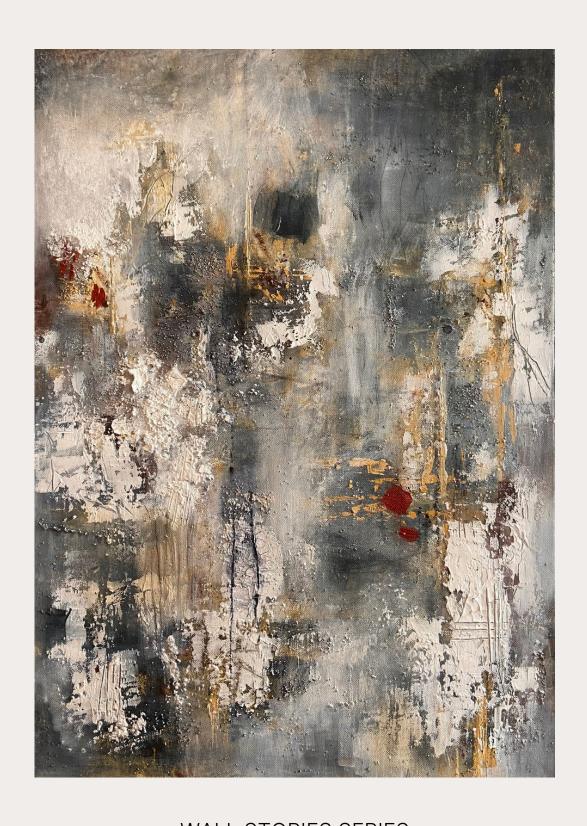

# SERIES WALL STORIES

Inspired by the medieval city of Memmingen, Germany, and the surroundings.

So much history is hidden in the bricks, stones, rusted metals, and old woods.
All those wonderful textures, captured and photographed during my walks, are the foundation for this collection.

WALL STORIES SERIES

Mixed Media on canvas / Framed

black wood floating frame

WALL STORIES SERIES Mixed Media on wood

Echoes of time 80X80 CM

WALL STORIES SERIES

Mixed Media on canvas / Framed

maple wood floating frame