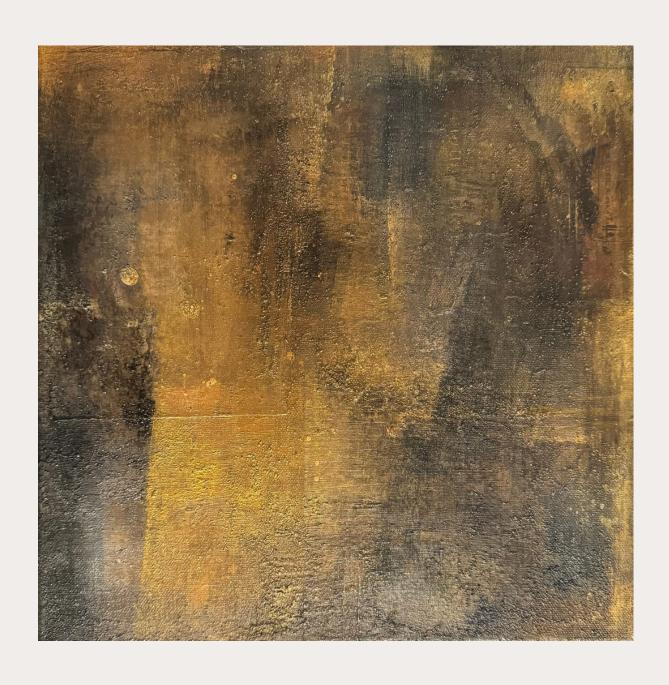

## SERIES TERRA

This body of works is an abstract exploration of the earth's elemental beauty, capturing its raw and diverse textures, colors, and forms. Each painting delves into the deep connections between the natural world and human emotion, evoking a sense of both awe and introspection.

The paintings utilize a palette dominated by earth tones—shades of browns, grays, and occasional bursts of white and black, suggesting natural phenomena such as soil, rock formations, and the transformative processes of the earth.

The brushwork is dynamic, with layered textures that resemble natural erosion, sediment layers, and geological upheavals. This tactile quality invites viewers to ponder the age and stories embedded in the terrestrial landscapes they depict, making each piece a meditation on the planet's past, present, and future.