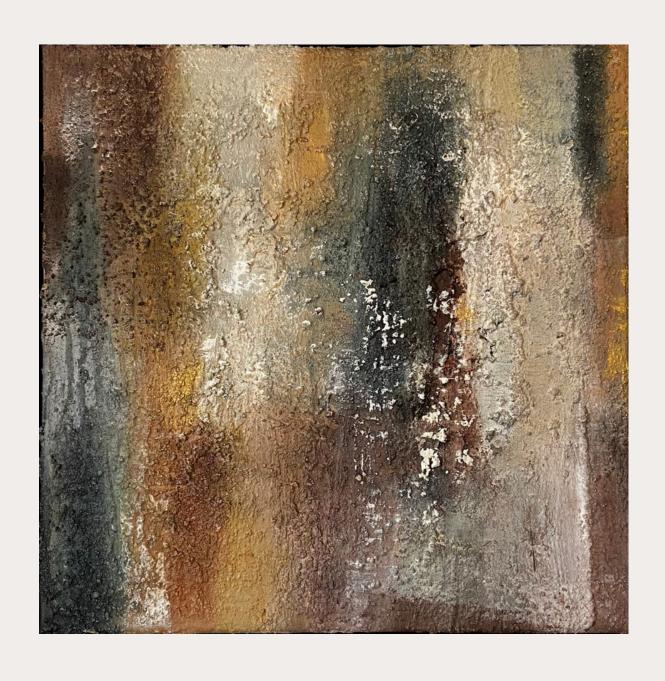

## SERIES TERRA

This body of works is an abstract exploration of the earth's elemental beauty, capturing its raw and diverse textures, colors, and forms. Each painting delves into the deep connections between the natural world and human emotion, evoking a sense of both awe and introspection.

The paintings utilize a palette dominated by earth tones—shades of browns, grays, and occasional bursts of white and black, suggesting natural phenomena such as soil, rock formations, and the transformative processes of the earth.

The brushwork is dynamic, with layered textures that resemble natural erosion, sediment layers, and geological upheavals. This tactile quality invites viewers to ponder the age and stories embedded in the terrestrial landscapes they depict, making each piece a meditation on the planet's past, present, and future.

TERRA SERIES Mixed Media on deep edge canvas

TERRA SERIES

Mixed Media on canvas / Framed
black wood distressed floating frame

Nocturne I 50X50 CM

TERRA SERIES

Mixed Media on canvas / Framed
black wood distressed floating frame