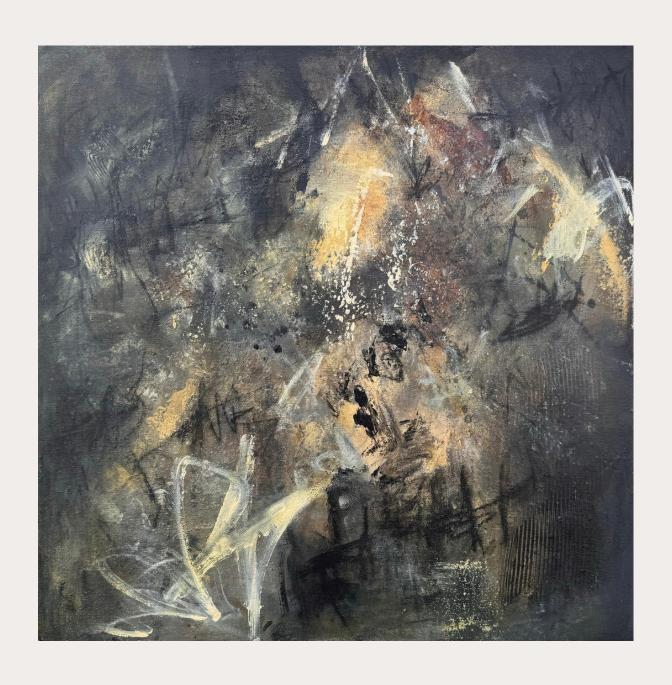

## SERIES TERRA

This body of works is an abstract exploration of the earth's elemental beauty, capturing its raw and diverse textures, colors, and forms. Each painting delves into the deep connections between the natural world and human emotion, evoking a sense of both awe and introspection.

The paintings utilize a palette dominated by earth tones—shades of browns, grays, and occasional bursts of white and black, suggesting natural phenomena such as soil, rock formations, and the transformative processes of the earth.

The brushwork is dynamic, with layered textures that resemble natural erosion, sediment layers, and geological upheavals. This tactile quality invites viewers to ponder the age and stories embedded in the terrestrial landscapes they depict, making each piece a meditation on the planet's past, present, and future.

TERRA SERIES Mixed Media on deep edge canvas

TERRA SERIES

Mixed Media on canvas / Framed
black wood distressed floating frame

Nocturne I 50X50 CM

TERRA SERIES

Mixed Media on canvas / Framed
black wood distressed floating frame

Nocturne II 50X50 CM