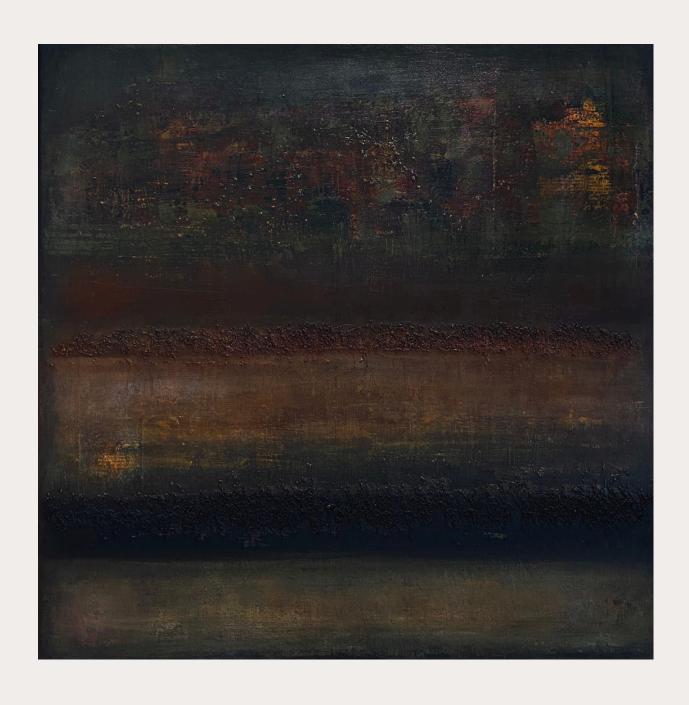

## SERIES TERRA

This body of works is an abstract exploration of the earth's elemental beauty, capturing its raw and diverse textures, colors, and forms. Each painting delves into the deep connections between the natural world and human emotion, evoking a sense of both awe and introspection.

The paintings utilize a palette dominated by earth tones—shades of browns, grays, and occasional bursts of white and black, suggesting natural phenomena such as soil, rock formations, and the transformative processes of the earth.

The brushwork is dynamic, with layered textures that resemble natural erosion, sediment layers, and geological upheavals. This tactile quality invites viewers to ponder the age and stories embedded in the terrestrial landscapes they depict, making each piece a meditation on the planet's past, present, and future.

TERRA SERIES Mixed Media on deep edge canvas

TERRA SERIES

Mixed Media on canvas / Framed
black wood distressed floating frame

Nocturne I 50X50 CM

TERRA SERIES

Mixed Media on canvas / Framed
black wood distressed floating frame

Nocturne II 50X50 CM