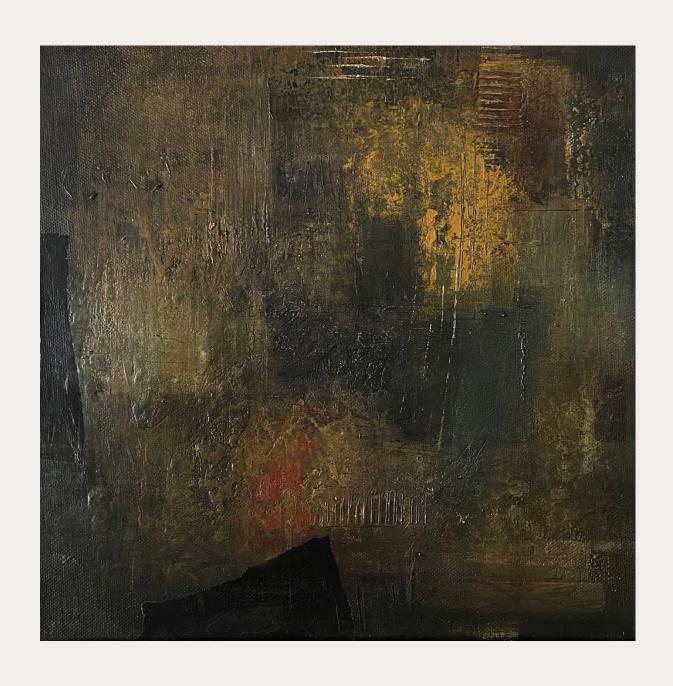

## SERIES TERRA

This body of works is an abstract exploration of the earth's elemental beauty, capturing its raw and diverse textures, colors, and forms. Each painting delves into the deep connections between the natural world and human emotion, evoking a sense of both awe and introspection.

The paintings utilize a palette dominated by earth tones—shades of browns, grays, and occasional bursts of white and black, suggesting natural phenomena such as soil, rock formations, and the transformative processes of the earth.

The brushwork is dynamic, with layered textures that resemble natural erosion, sediment layers, and geological upheavals. This tactile quality invites viewers to ponder the age and stories embedded in the terrestrial landscapes they depict, making each piece a meditation on the planet's past, present, and future.