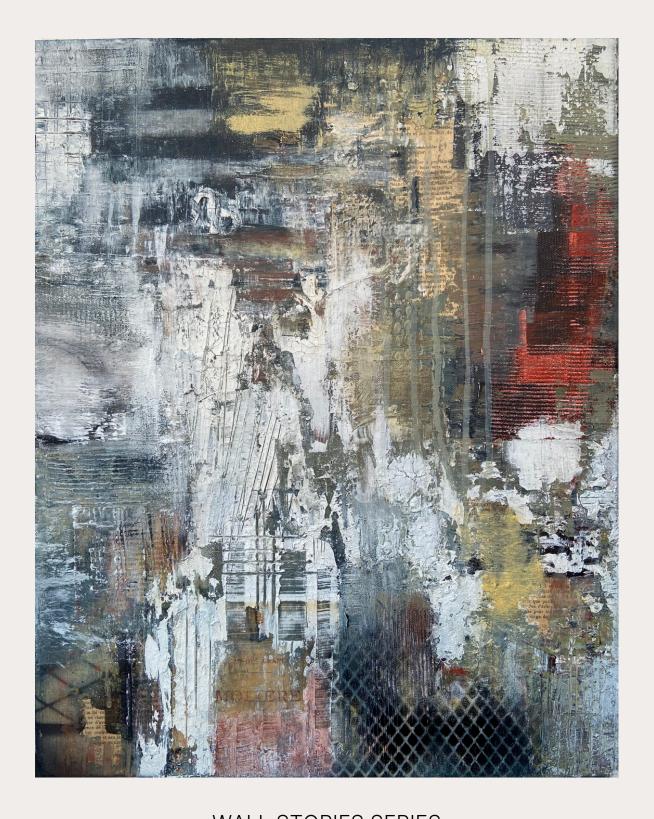

# SERIES WALL STORIES

Inspired by the medieval city of Memmingen, Germany, and the surroundings.

So much history is hidden in the bricks, stones, rusted metals, and old woods.
All those wonderful textures, captured and photographed during my walks, are the foundation for this collection.

## WALL STORIES SERIES Mixed Media on deep edge canvas

History 80X80 CM

WALL STORIES SERIES Mixed Media on canvas

Enigma 100X120 CM

WALL STORIES SERIES Mixed Media on canvas

Mystify 100X120 CM

WALL STORIES SERIES
Mixed Media on canvas / Framed
moorbraun wood floating frame

WALL STORIES SERIES
Mixed Media on canvas / Framed
moorbraun wood floating frame

Sediment II 40X40 CM