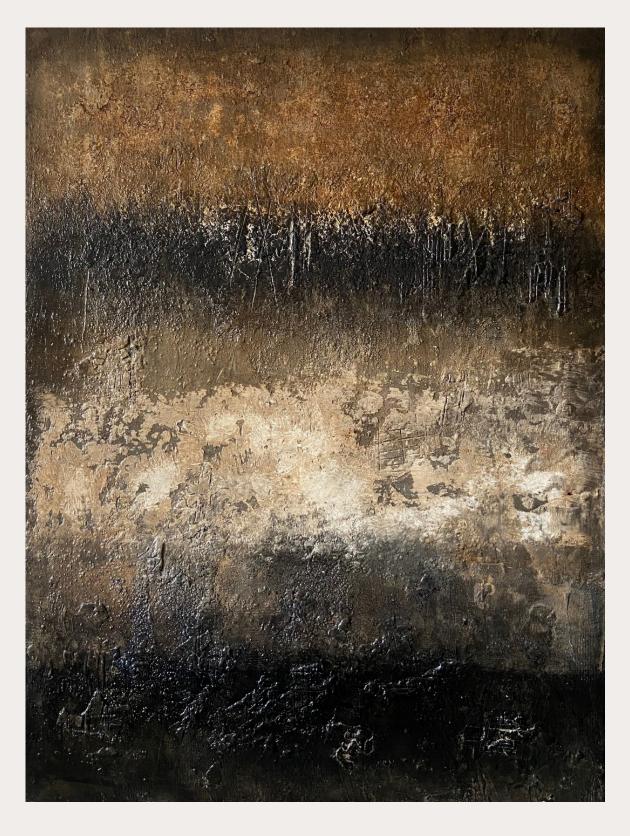

## WALL STORIES SERIES Mixed Media on deep edge canvas

History 80X80 CM

WALL STORIES SERIES Mixed Media on canvas

Enigma 100X120 CM

WALL STORIES SERIES Mixed Media on canvas

Mystify 100X120 CM

WALL STORIES SERIES
Mixed Media on canvas / Framed
moorbraun wood floating frame

WALL STORIES SERIES
Mixed Media on canvas / Framed
moorbraun wood floating frame

Sediment II 40X40 CM