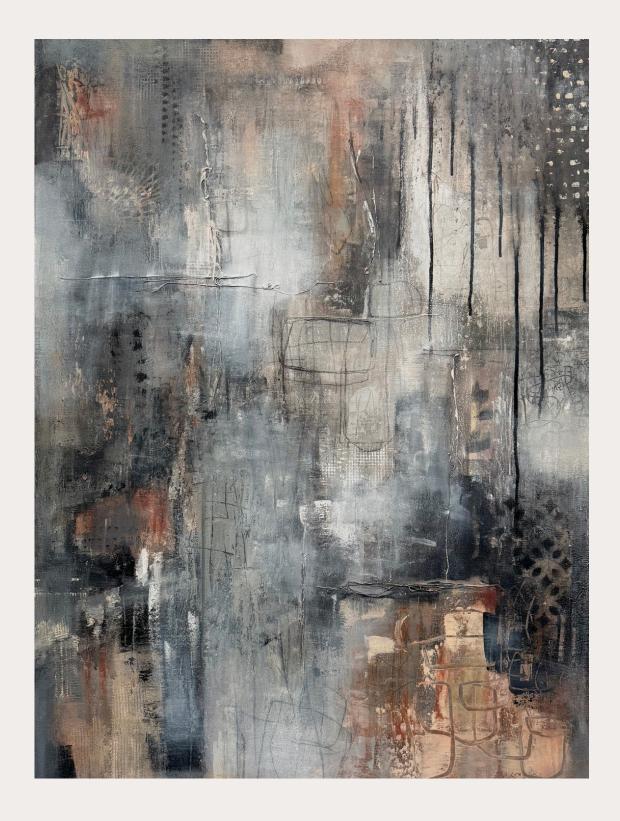

# SERIES WALL STORIES

Inspired by the medieval city of Memmingen, Germany, and the surroundings.

So much history is hidden in the bricks, stones, rusted metals, and old woods.
All those wonderful textures, captured and photographed during my walks, are the foundation for this collection.

## WALL STORIES SERIES Mixed Media on deep edge canvas

History 80X80 CM

WALL STORIES SERIES Mixed Media on canvas

Enigma 100X120 CM

WALL STORIES SERIES Mixed Media on canvas

Mystify 100X120 CM

WALL STORIES SERIES
Mixed Media on canvas / Framed
moorbraun wood floating frame

WALL STORIES SERIES
Mixed Media on canvas / Framed
moorbraun wood floating frame

Sediment II 40X40 CM