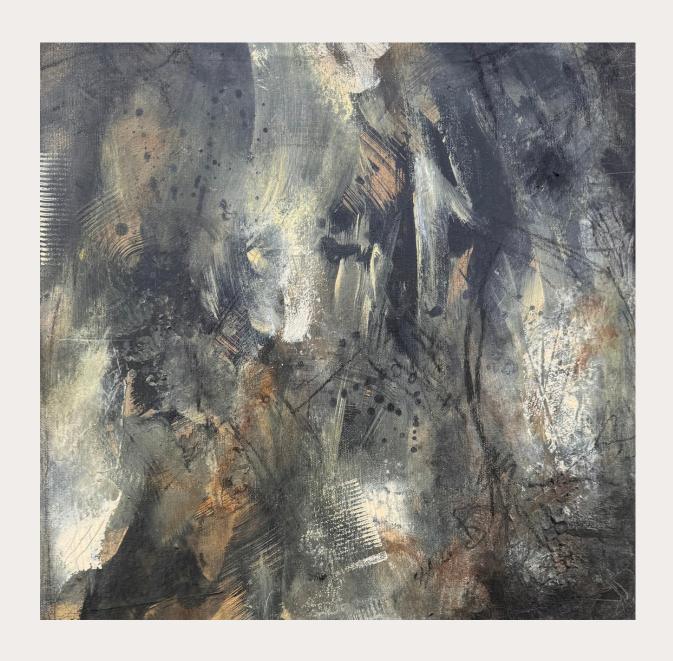

## SERIES TERRA

This body of works is an abstract exploration of the earth's elemental beauty, capturing its raw and diverse textures, colors, and forms. Each painting delves into the deep connections between the natural world and human emotion, evoking a sense of both awe and introspection.

The paintings utilize a palette dominated by earth tones—shades of browns, grays, and occasional bursts of white and black, suggesting natural phenomena such as soil, rock formations, and the transformative processes of the earth.

The brushwork is dynamic, with layered textures that resemble natural erosion, sediment layers, and geological upheavals. This tactile quality invites viewers to ponder the age and stories embedded in the terrestrial landscapes they depict, making each piece a meditation on the planet's past, present, and future.