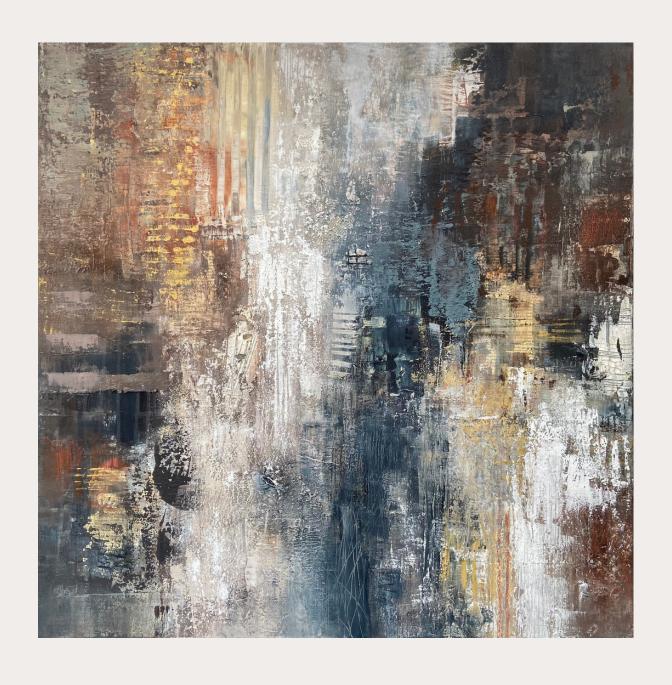

## SERIES TERRA

This body of works is an abstract exploration of the earth's elemental beauty, capturing its raw and diverse textures, colors, and forms. Each painting delves into the deep connections between the natural world and human emotion, evoking a sense of both awe and introspection.

The paintings utilize a palette dominated by earth tones—shades of browns, grays, and occasional bursts of white and black, suggesting natural phenomena such as soil, rock formations, and the transformative processes of the earth.

The brushwork is dynamic, with layered textures that resemble natural erosion, sediment layers, and geological upheavals. This tactile quality invites viewers to ponder the age and stories embedded in the terrestrial landscapes they depict, making each piece a meditation on the planet's past, present, and future.