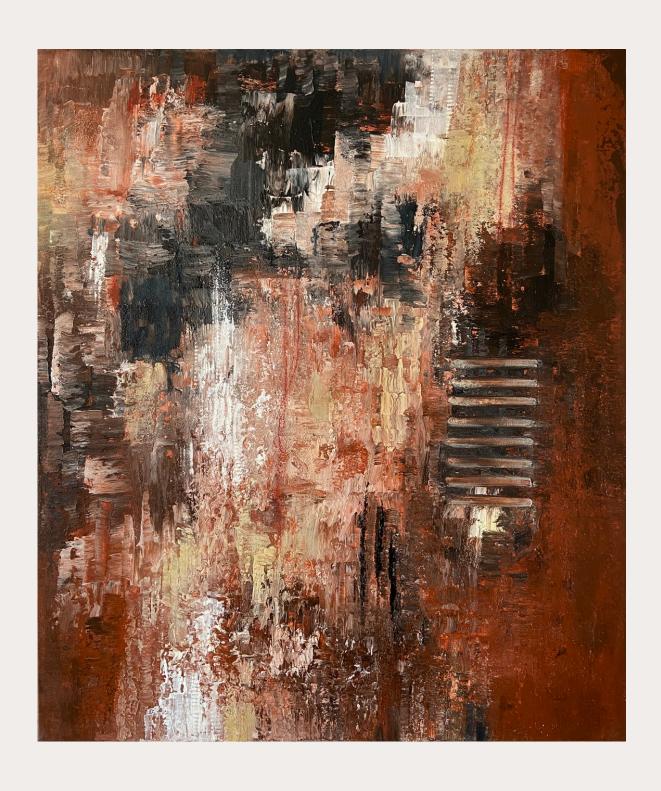

# SERIES WALL STORIES

Inspired by the medieval city of Memmingen, Germany, and the surroundings.

So much history is hidden in the bricks, stones, rusted metals, and old woods.
All those wonderful textures, captured and photographed during my walks, are the foundation for this collection.

WALL STORIES SERIES

Mixed Media on canvas / Framed

black wood floating frame

WALL STORIES SERIES Mixed Media on wood

Echoes of time 80X80 CM

WALL STORIES SERIES

Mixed Media on canvas / Framed

maple wood floating frame