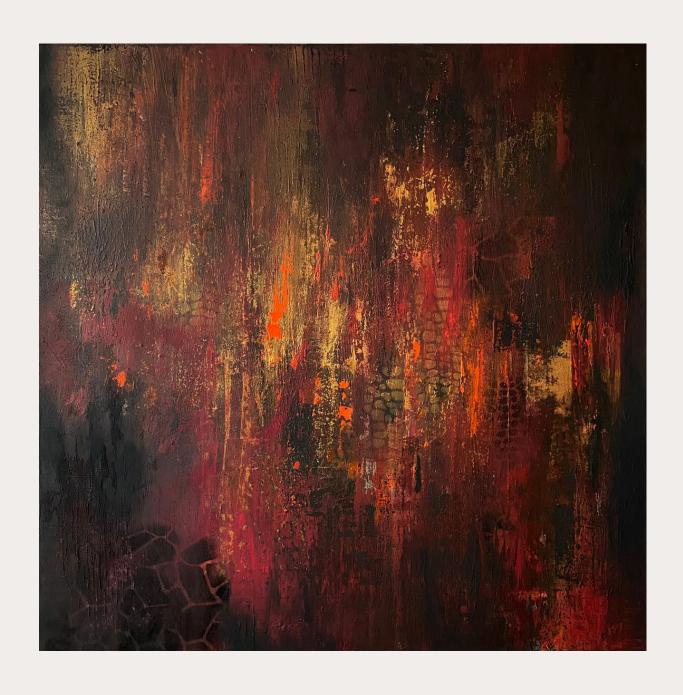

## SERIES FREEDOM

The "Freedom" painting series finds its profound inspiration in the boundless spirit of liberation and self-discovery.

Through fluid brushstrokes, vibrant hues, and open spaces, the series captures the raw energy. With each painting, the series invites viewers to reflect on their own paths towards liberation, encouraging them to find solace and inspiration in the idea that freedom is not just an external reality, but a deeply internal and transformative experience.

FREEDOM SERIES
Mixed Media on raw canvas

Dream with me 170X155 CM

FREEDOM SERIES
Mixed Media on canvas

Mind Game 60X80 CM

# FREEDOM SERIES Mixed Media on canvas / Framed black wood floating frame

Freedom 70X70 CM

FREEDOM SERIES

Mixed Media on canvas / Framed

white wood floating frame

FREEDOM SERIES

Mixed Media on canvas / Framed