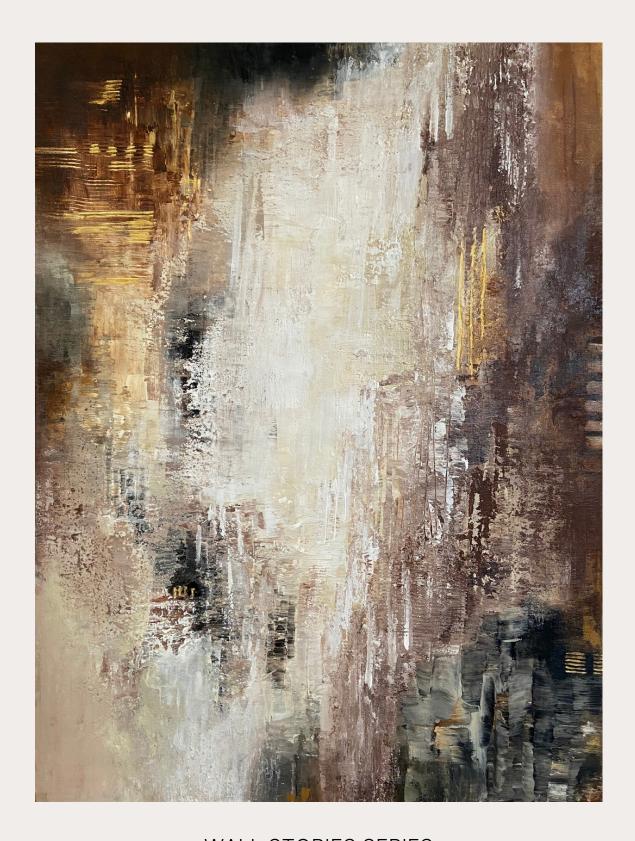

# SERIES WALL STORIES

Inspired by the medieval city of Memmingen, Germany, and the surroundings.

So much history is hidden in the bricks, stones, rusted metals, and old woods.
All those wonderful textures, captured and photographed during my walks, are the foundation for this collection.

WALL STORIES SERIES

Mixed Media on canvas / Framed

black wood floating frame

WALL STORIES SERIES Mixed Media on wood

Echoes of time 80X80 CM

WALL STORIES SERIES

Mixed Media on canvas / Framed

maple wood floating frame