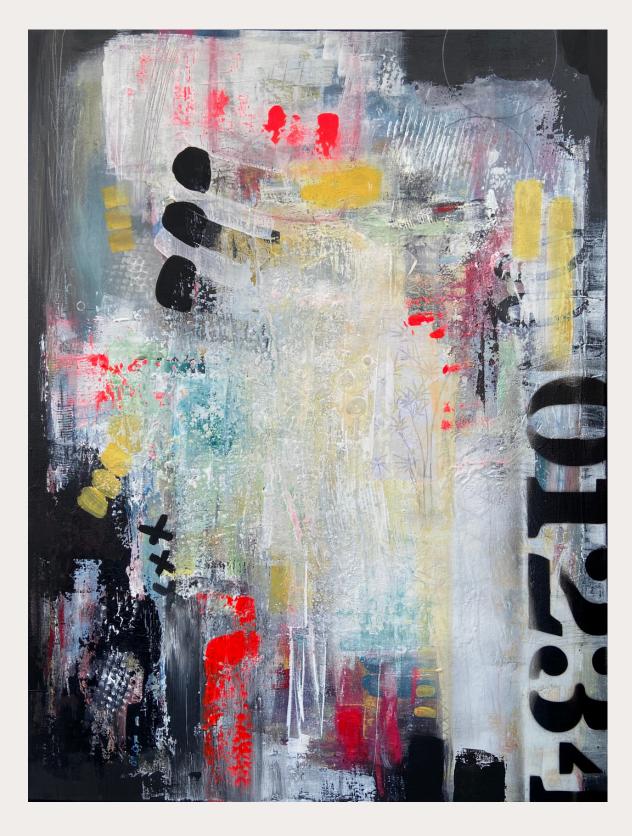

## SERIES FREEDOM

The "Freedom" painting series finds its profound inspiration in the boundless spirit of liberation and self-discovery.

Through fluid brushstrokes, vibrant hues, and open spaces, the series captures the raw energy. With each painting, the series invites viewers to reflect on their own paths towards liberation, encouraging them to find solace and inspiration in the idea that freedom is not just an external reality, but a deeply internal and transformative experience.

FREEDOM SERIES
Mixed Media on raw canvas

Dream with me 170X155 CM

FREEDOM SERIES
Mixed Media on canvas

Mind Game 60X80 CM

# FREEDOM SERIES Mixed Media on canvas / Framed black wood floating frame

Freedom 70X70 CM

FREEDOM SERIES

Mixed Media on canvas / Framed

white wood floating frame

FREEDOM SERIES

Mixed Media on canvas / Framed