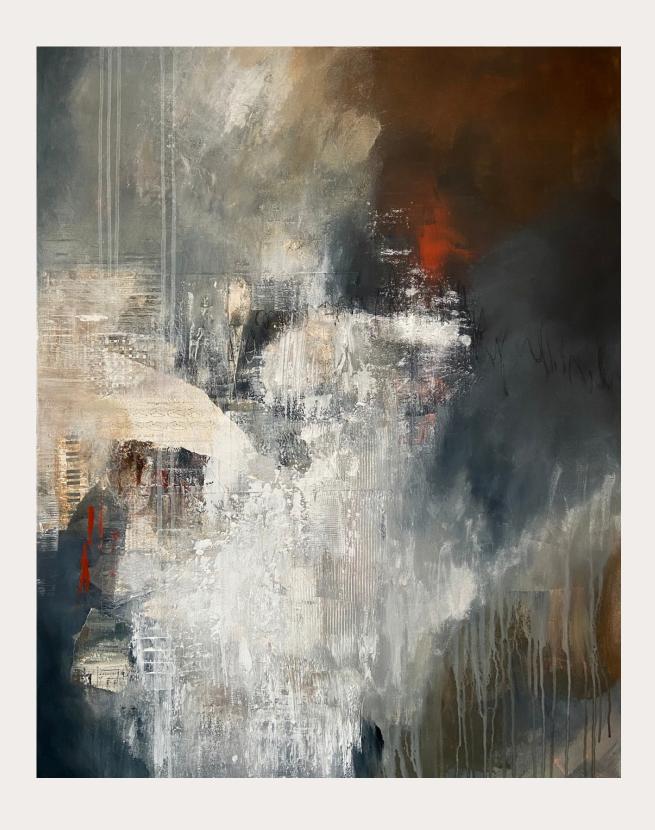

# SERIES WALL STORIES

Inspired by the medieval city of Memmingen, Germany, and the surroundings.

So much history is hidden in the bricks, stones, rusted metals, and old woods.
All those wonderful textures, captured and photographed during my walks, are the foundation for this collection.

WALL STORIES SERIES

Mixed Media on canvas / Framed

black wood floating frame

WALL STORIES SERIES Mixed Media on wood

Echoes of time 80X80 CM

WALL STORIES SERIES

Mixed Media on canvas / Framed

maple wood floating frame

The Witch Tower Hexenturm

WALL STORIES SERIES

Mixed Media on canvas / Framed

white wood floating frame

WALL STORIES SERIES
Mixed Media on canvas / Framed
white wood floating frame

WALL STORIES SERIES

Mixed Media on canvas / Framed