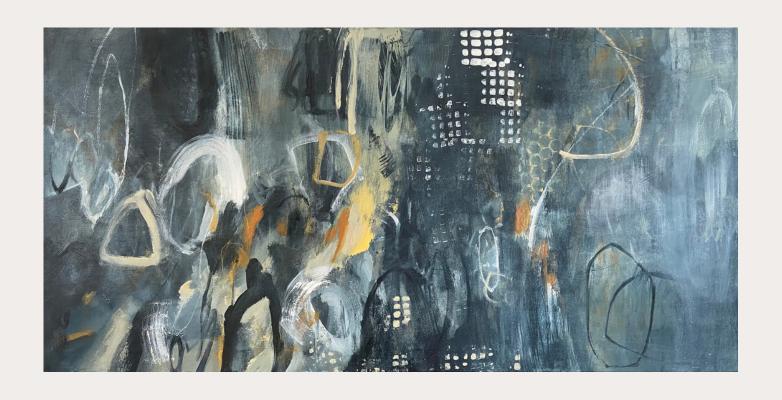

## SERIES TERRA

This body of works is an abstract exploration of the earth's elemental beauty, capturing its raw and diverse textures, colors, and forms. Each painting delves into the deep connections between the natural world and human emotion, evoking a sense of both awe and introspection.

The paintings utilize a palette dominated by earth tones—shades of browns, grays, and occasional bursts of white and black, suggesting natural phenomena such as soil, rock formations, and the transformative processes of the earth.

The brushwork is dynamic, with layered textures that resemble natural erosion, sediment layers, and geological upheavals. This tactile quality invites viewers to ponder the age and stories embedded in the terrestrial landscapes they depict, making each piece a meditation on the planet's past, present, and future.

TERRA SERIES Mixed Media on deep edge canvas

TERRA SERIES

Mixed Media on canvas / Framed
black wood distressed floating frame

Nocturne I 50X50 CM

TERRA SERIES

Mixed Media on canvas / Framed
black wood distressed floating frame