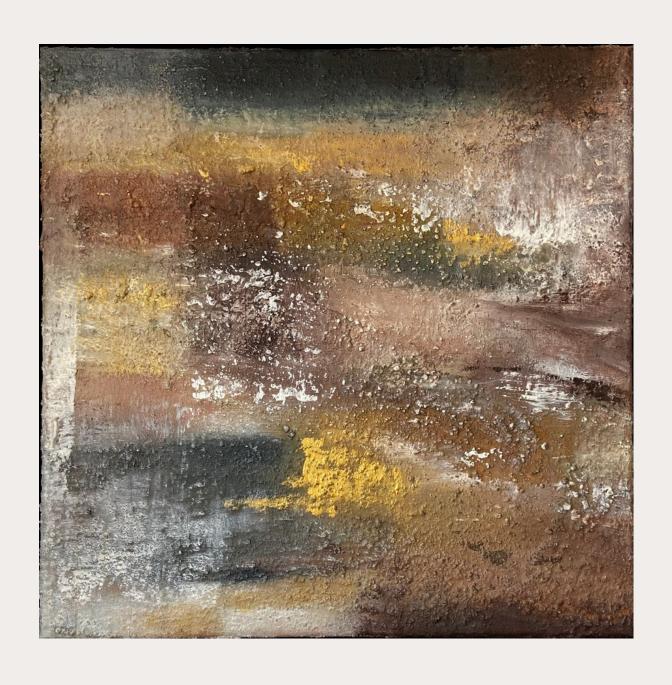

## SERIES TERRA

This body of works is an abstract exploration of the earth's elemental beauty, capturing its raw and diverse textures, colors, and forms. Each painting delves into the deep connections between the natural world and human emotion, evoking a sense of both awe and introspection.

The paintings utilize a palette dominated by earth tones—shades of browns, grays, and occasional bursts of white and black, suggesting natural phenomena such as soil, rock formations, and the transformative processes of the earth.

The brushwork is dynamic, with layered textures that resemble natural erosion, sediment layers, and geological upheavals. This tactile quality invites viewers to ponder the age and stories embedded in the terrestrial landscapes they depict, making each piece a meditation on the planet's past, present, and future.

TERRA SERIES Mixed Media on deep edge canvas

TERRA SERIES

Mixed Media on canvas / Framed
black wood distressed floating frame

Nocturne I 50X50 CM

TERRA SERIES

Mixed Media on canvas / Framed
black wood distressed floating frame