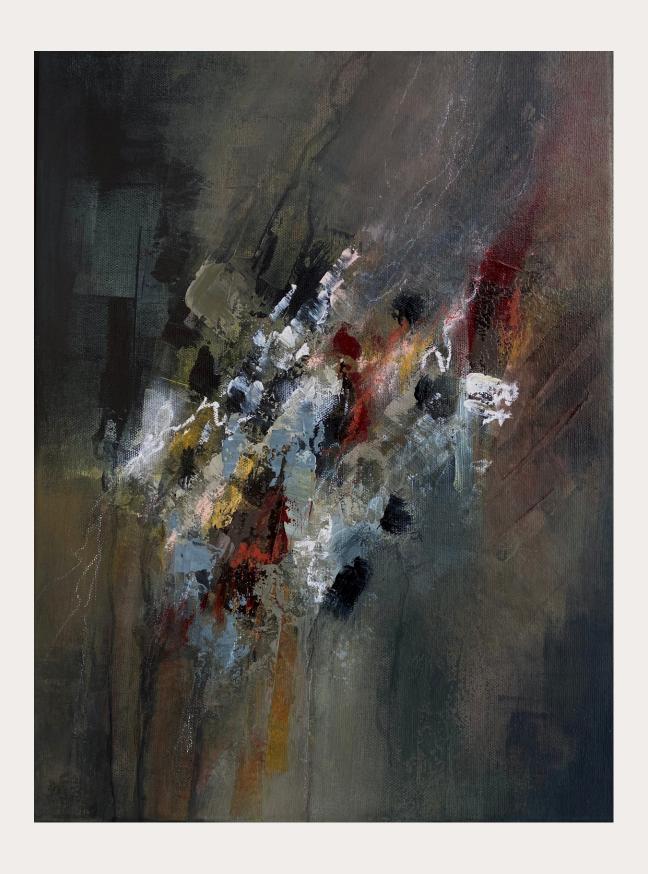

## SERIES TERRA

This body of works is an abstract exploration of the earth's elemental beauty, capturing its raw and diverse textures, colors, and forms. Each painting delves into the deep connections between the natural world and human emotion, evoking a sense of both awe and introspection.

The paintings utilize a palette dominated by earth tones—shades of browns, grays, and occasional bursts of white and black, suggesting natural phenomena such as soil, rock formations, and the transformative processes of the earth.

The brushwork is dynamic, with layered textures that resemble natural erosion, sediment layers, and geological upheavals. This tactile quality invites viewers to ponder the age and stories embedded in the terrestrial landscapes they depict, making each piece a meditation on the planet's past, present, and future.