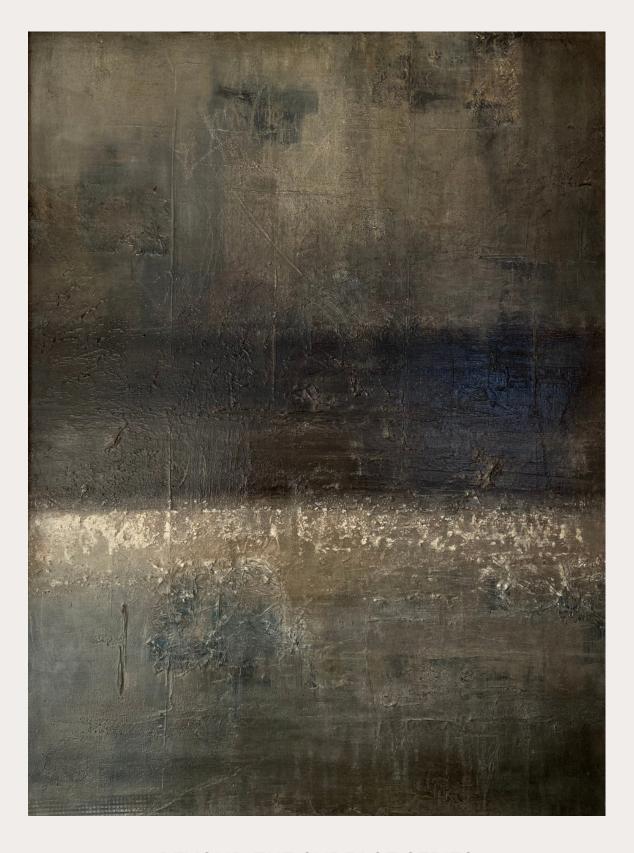

## SERIES TERRA

This body of works is an abstract exploration of the earth's elemental beauty, capturing its raw and diverse textures, colors, and forms. Each painting delves into the deep connections between the natural world and human emotion, evoking a sense of both awe and introspection.

The paintings utilize a palette dominated by earth tones—shades of browns, grays, and occasional bursts of white and black, suggesting natural phenomena such as soil, rock formations, and the transformative processes of the earth.

The brushwork is dynamic, with layered textures that resemble natural erosion, sediment layers, and geological upheavals. This tactile quality invites viewers to ponder the age and stories embedded in the terrestrial landscapes they depict, making each piece a meditation on the planet's past, present, and future.

TERRA SERIES Mixed Media on deep edge canvas

TERRA SERIES

Mixed Media on canvas / Framed
black wood distressed floating frame

Nocturne I 50X50 CM

TERRA SERIES

Mixed Media on canvas / Framed
black wood distressed floating frame

Nocturne II 50X50 CM