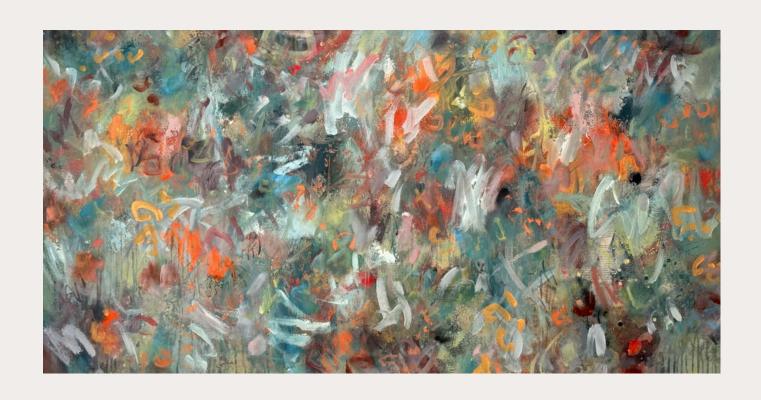

#### SERIES STATE OF MIND

This painting series is a captivating exploration of human emotions and consciousness.

Each piece encapsulates a distinct facet of the feelings that shape our experiences.

Inspired by the complexity of the human psyche, these artworks delve into the depths of introspection, presenting a visual journey through the myriad states of being. With every brushstroke and color choice, the series seeks to convey the ebb and flow of emotions, from the vibrant highs to the introspective lows. "State of Mind" is an artistic mirror reflecting the subtle nuances of our internal worlds, inviting viewers to connect with their own feelings and experiences on a profound level.

# STATE OF MIND SERIES Mixed Media on canvas / Framed black wood floating frame

STATE OF MIND SERIES

Mixed Media on canvas / Framed

white wood floating frame

STATE OF MIND SERIES Mixed Media on canvas

Haze 73X100 CM