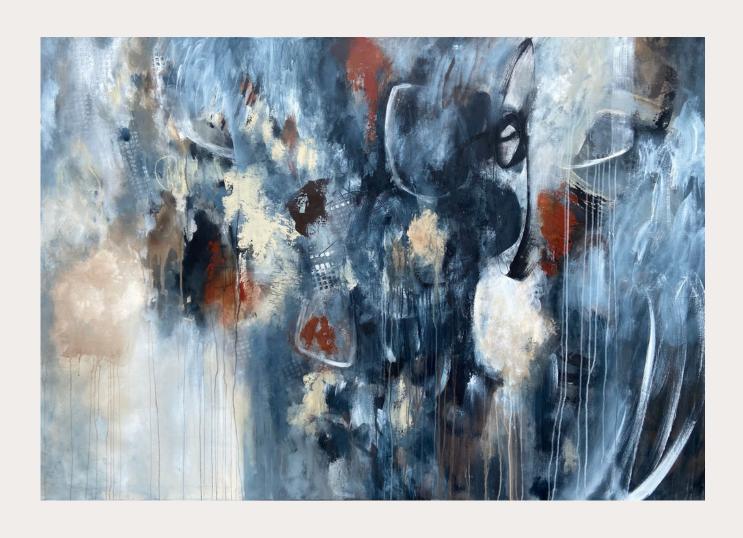

# SERIES WALL STORIES

Inspired by the medieval city of Memmingen, Germany, and the surroundings.

So much history is hidden in the bricks, stones, rusted metals, and old woods.
All those wonderful textures, captured and photographed during my walks, are the foundation for this collection.

WALL STORIES SERIES

Mixed Media on canvas / Framed

black wood floating frame

WALL STORIES SERIES Mixed Media on wood

Echoes of time 80X80 CM

WALL STORIES SERIES

Mixed Media on canvas / Framed

maple wood floating frame