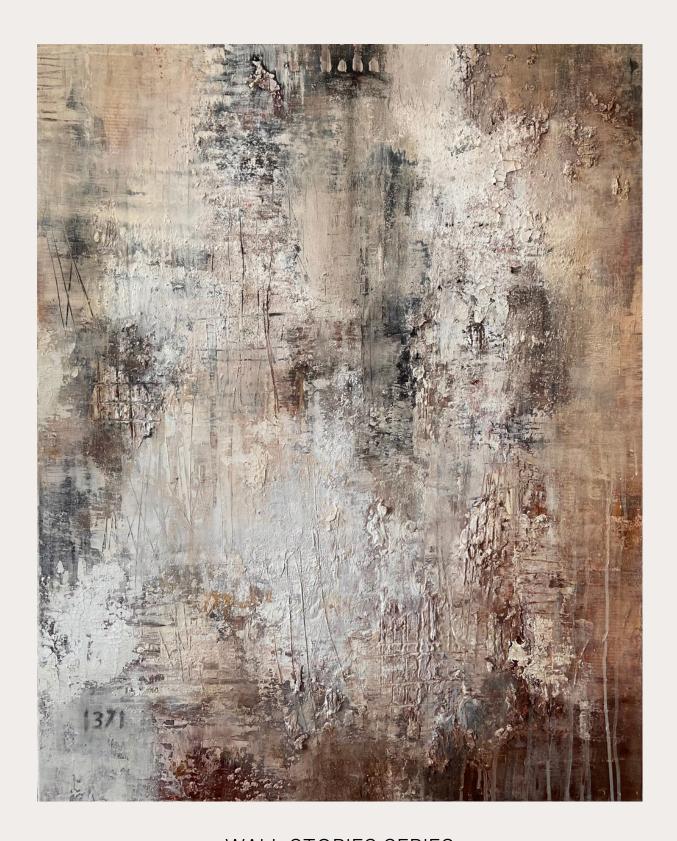

# SERIES WALL STORIES

Inspired by the medieval city of Memmingen, Germany, and the surroundings.

So much history is hidden in the bricks, stones, rusted metals, and old woods.
All those wonderful textures, captured and photographed during my walks, are the foundation for this collection.

## WALL STORIES SERIES Mixed Media on deep edge canvas

History 80X80 CM

WALL STORIES SERIES Mixed Media on canvas

Enigma 100X120 CM

WALL STORIES SERIES Mixed Media on canvas

Mystify 100X120 CM

WALL STORIES SERIES
Mixed Media on canvas / Framed
moorbraun wood floating frame

WALL STORIES SERIES
Mixed Media on canvas / Framed
moorbraun wood floating frame

Sediment II 40X40 CM