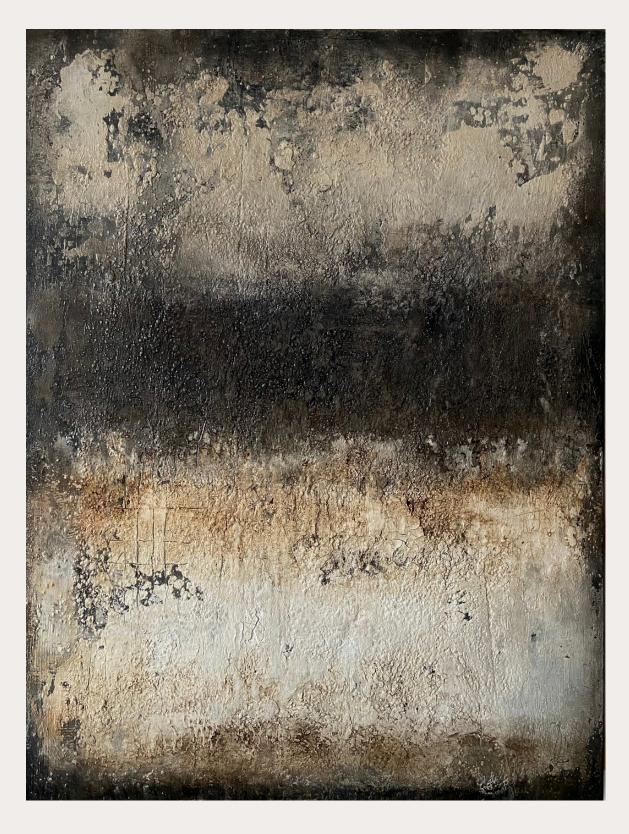

# SERIES WALL STORIES

Inspired by the medieval city of Memmingen, Germany, and the surroundings.

So much history is hidden in the bricks, stones, rusted metals, and old woods.
All those wonderful textures, captured and photographed during my walks, are the foundation for this collection.

WALL STORIES SERIES

Mixed Media on canvas / Framed

black wood floating frame

WALL STORIES SERIES Mixed Media on wood

Echoes of time 80X80 CM

WALL STORIES SERIES

Mixed Media on canvas / Framed

maple wood floating frame