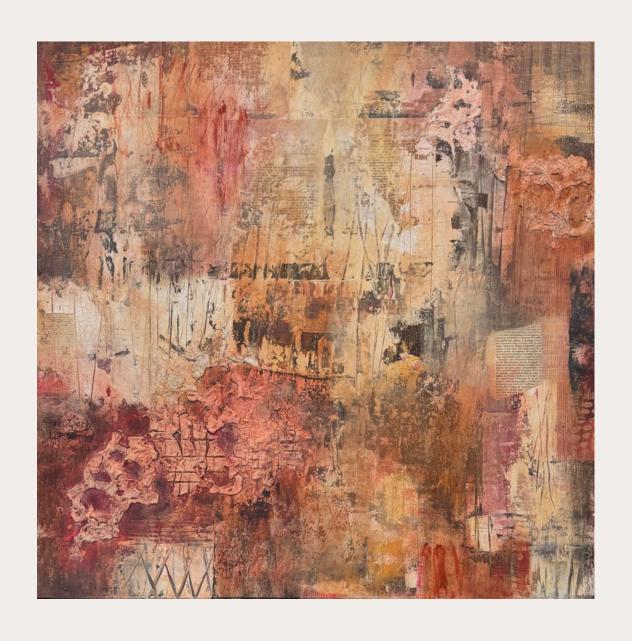

## SERIES TERRA

This body of works is an abstract exploration of the earth's elemental beauty, capturing its raw and diverse textures, colors, and forms. Each painting delves into the deep connections between the natural world and human emotion, evoking a sense of both awe and introspection.

The paintings utilize a palette dominated by earth tones—shades of browns, grays, and occasional bursts of white and black, suggesting natural phenomena such as soil, rock formations, and the transformative processes of the earth.

The brushwork is dynamic, with layered textures that resemble natural erosion, sediment layers, and geological upheavals. This tactile quality invites viewers to ponder the age and stories embedded in the terrestrial landscapes they depict, making each piece a meditation on the planet's past, present, and future.