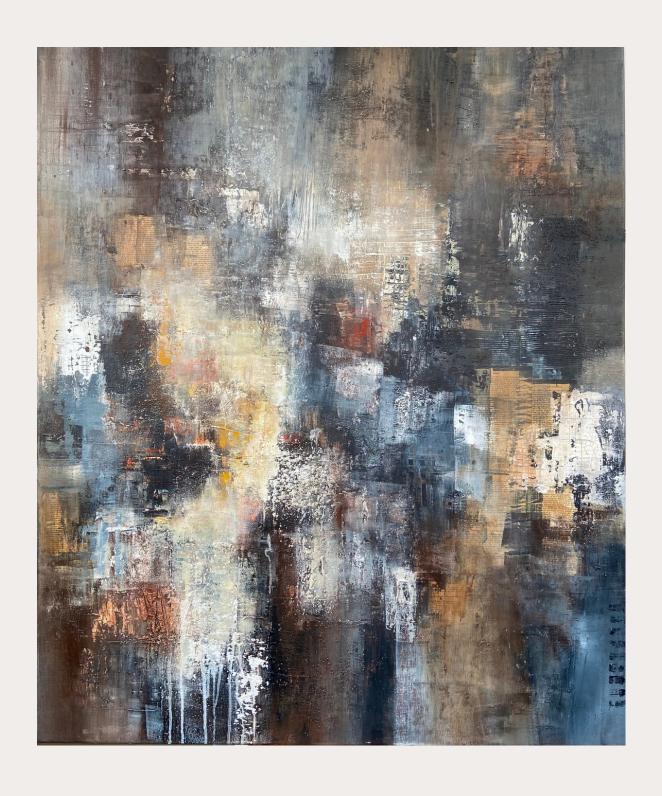

# SERIES WALL STORIES

Inspired by the medieval city of Memmingen, Germany, and the surroundings.

So much history is hidden in the bricks, stones, rusted metals, and old woods.
All those wonderful textures, captured and photographed during my walks, are the foundation for this collection.

## WALL STORIES SERIES Mixed Media on deep edge canvas

History 80X80 CM

WALL STORIES SERIES Mixed Media on canvas

Enigma 100X120 CM

WALL STORIES SERIES Mixed Media on canvas

Mystify 100X120 CM

WALL STORIES SERIES
Mixed Media on canvas / Framed
moorbraun wood floating frame