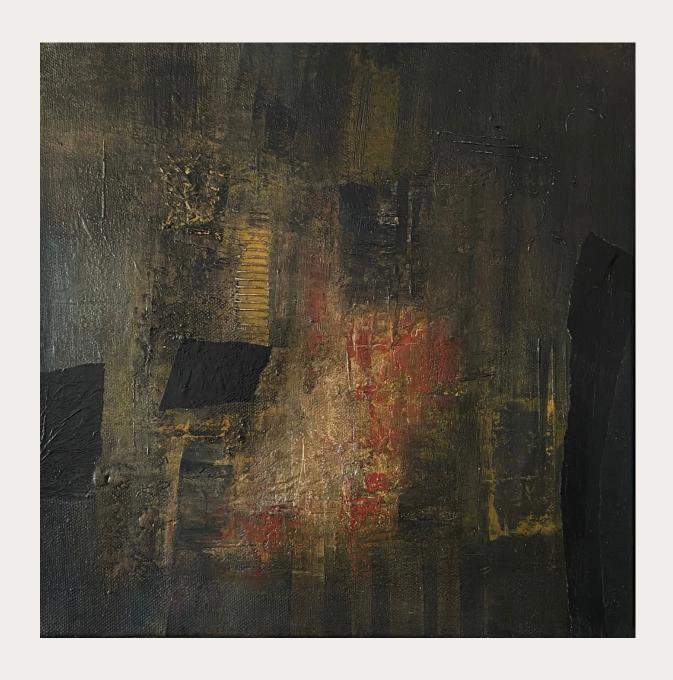

## SERIES TERRA

This body of works is an abstract exploration of the earth's elemental beauty, capturing its raw and diverse textures, colors, and forms. Each painting delves into the deep connections between the natural world and human emotion, evoking a sense of both awe and introspection.

The paintings utilize a palette dominated by earth tones—shades of browns, grays, and occasional bursts of white and black, suggesting natural phenomena such as soil, rock formations, and the transformative processes of the earth.

The brushwork is dynamic, with layered textures that resemble natural erosion, sediment layers, and geological upheavals. This tactile quality invites viewers to ponder the age and stories embedded in the terrestrial landscapes they depict, making each piece a meditation on the planet's past, present, and future.