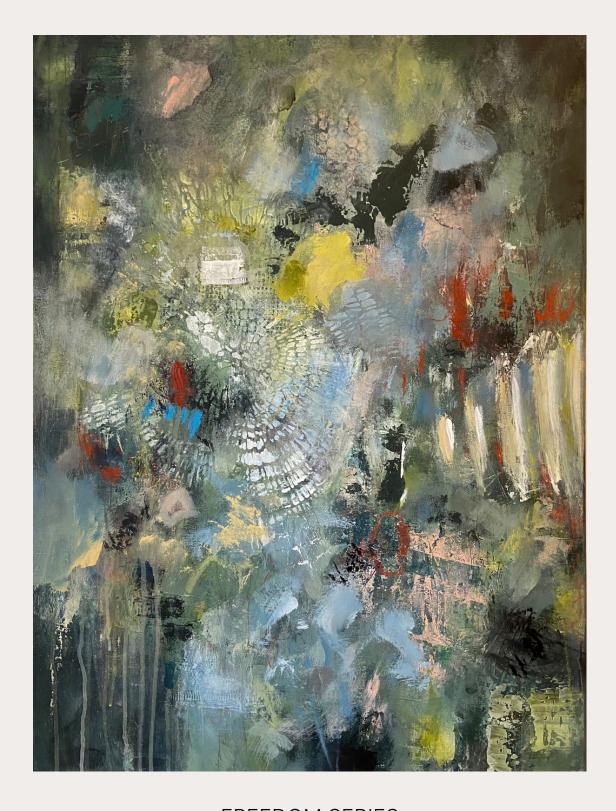

## SERIES FREEDOM

The "Freedom" painting series finds its profound inspiration in the boundless spirit of liberation and self-discovery.

Through fluid brushstrokes, vibrant hues, and open spaces, the series captures the raw energy. With each painting, the series invites viewers to reflect on their own paths towards liberation, encouraging them to find solace and inspiration in the idea that freedom is not just an external reality, but a deeply internal and transformative experience.

FREEDOM SERIES
Mixed Media on raw canvas

Dream with me 170X155 CM

FREEDOM SERIES
Mixed Media on canvas

Mind Game 60X80 CM