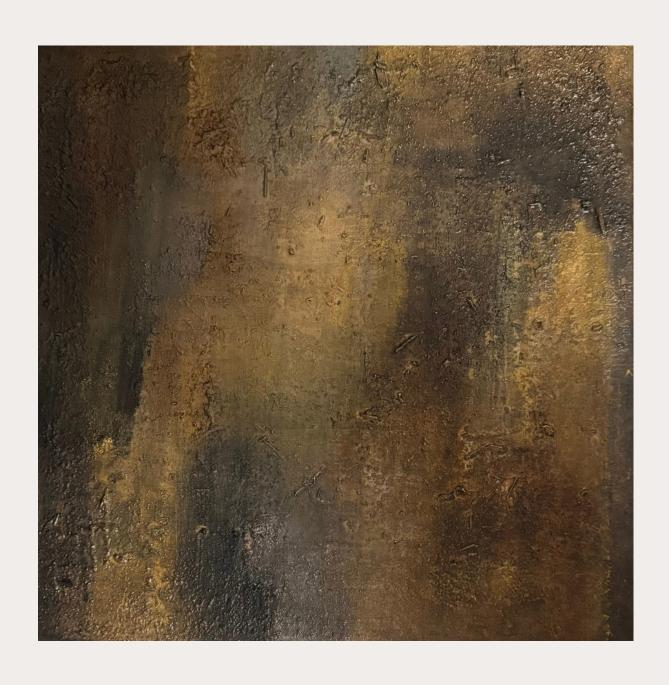

## SERIES TERRA

This body of works is an abstract exploration of the earth's elemental beauty, capturing its raw and diverse textures, colors, and forms. Each painting delves into the deep connections between the natural world and human emotion, evoking a sense of both awe and introspection.

The paintings utilize a palette dominated by earth tones—shades of browns, grays, and occasional bursts of white and black, suggesting natural phenomena such as soil, rock formations, and the transformative processes of the earth.

The brushwork is dynamic, with layered textures that resemble natural erosion, sediment layers, and geological upheavals. This tactile quality invites viewers to ponder the age and stories embedded in the terrestrial landscapes they depict, making each piece a meditation on the planet's past, present, and future.