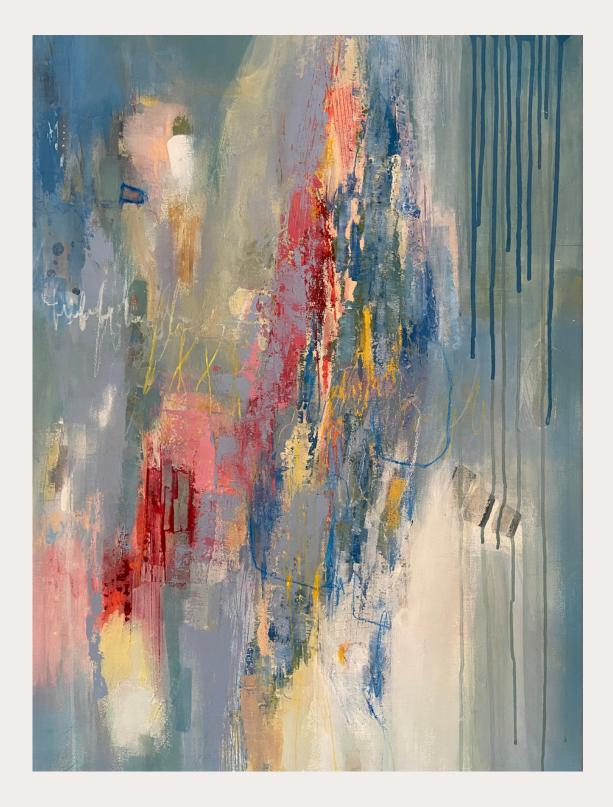

## SERIES FREEDOM

The "Freedom" painting series finds its profound inspiration in the boundless spirit of liberation and self-discovery.

Through fluid brushstrokes, vibrant hues, and open spaces, the series captures the raw energy. With each painting, the series invites viewers to reflect on their own paths towards liberation, encouraging them to find solace and inspiration in the idea that freedom is not just an external reality, but a deeply internal and transformative experience.

### FREEDOM SERIES Mixed Media on raw canvas

Traces 80X150 CM