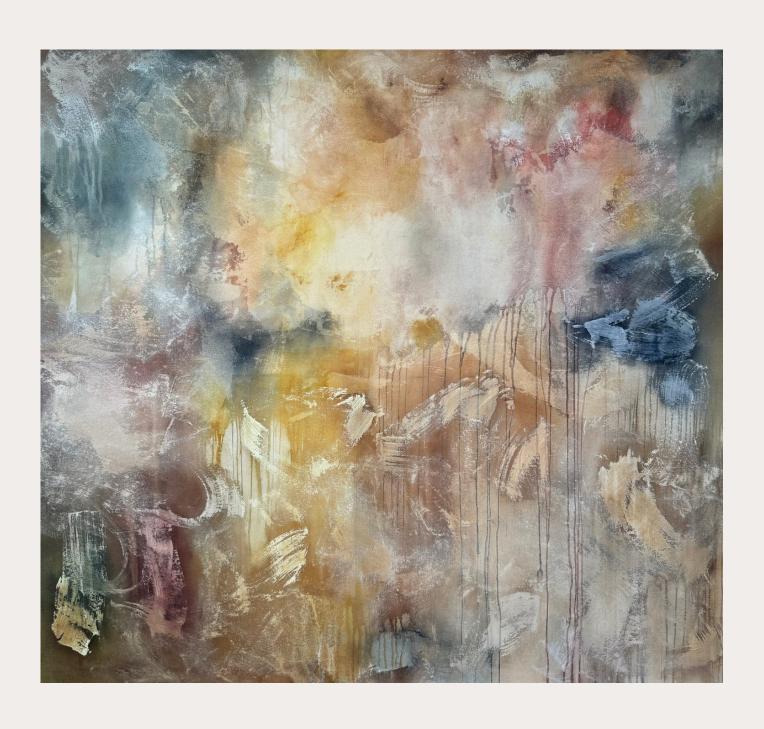

## SERIES BEYOND THE SURFACE

This collection draws its inspiration from the serene and enigmatic qualities of the natural world. Through minimalist, organic, and earthy colors, these abstract artworks evoke a sense of tranquility and introspection.

The textures and subtle effects employed in each piece mirror the understated beauty that often escapes notice. This collection is an ode to the quiet complexity that lies beneath the apparent simplicity of life, inviting viewers to embark on a contemplative journey to explore the profound depths hidden beyond the surface of our perceptions.

BEYOND THE SURFACE SERIES
Mixed Media on canvas / Framed
natural wood frame

Many Lives 60X80 CM

BEYOND THE SURFACE SERIES Mixed Media on wood

Headspace 60X80 CM

BEYOND THE SURFACE SERIES Mixed Media on wood

Time will tell 60X80 CM

BEYOND THE SURFACE SERIES
Mixed Media on canvas / Framed
black wood floating frame

Inner Journey 60X60 CM

BEYOND THE SURFACE SERIES Mixed Media on deep edge canvas

BEYOND THE SURFACE SERIES
Mixed Media on canvas / Framed
black distressed wood frame