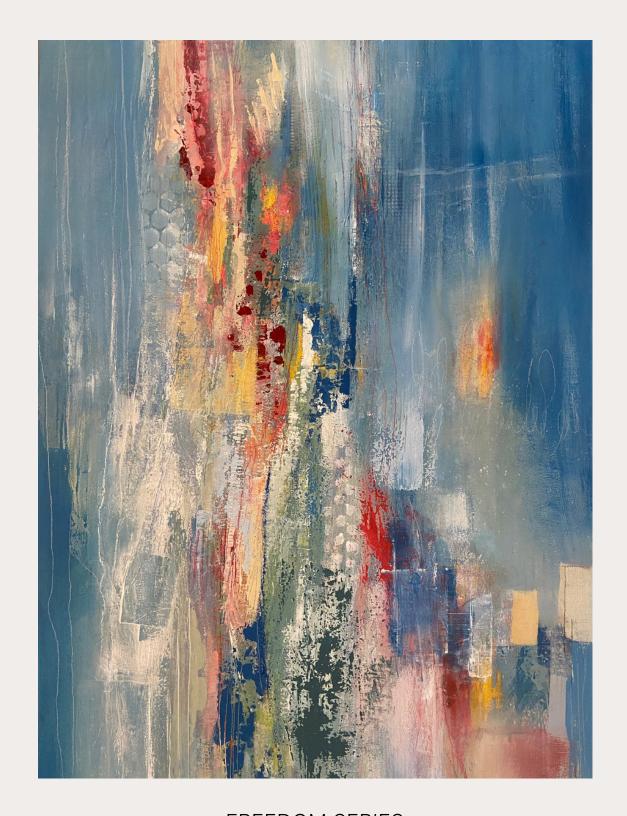

## SERIES FREEDOM

The "Freedom" painting series finds its profound inspiration in the boundless spirit of liberation and self-discovery.

Through fluid brushstrokes, vibrant hues, and open spaces, the series captures the raw energy. With each painting, the series invites viewers to reflect on their own paths towards liberation, encouraging them to find solace and inspiration in the idea that freedom is not just an external reality, but a deeply internal and transformative experience.

### FREEDOM SERIES Mixed Media on deep edge raw canvas

Dance with me 75X145 CM