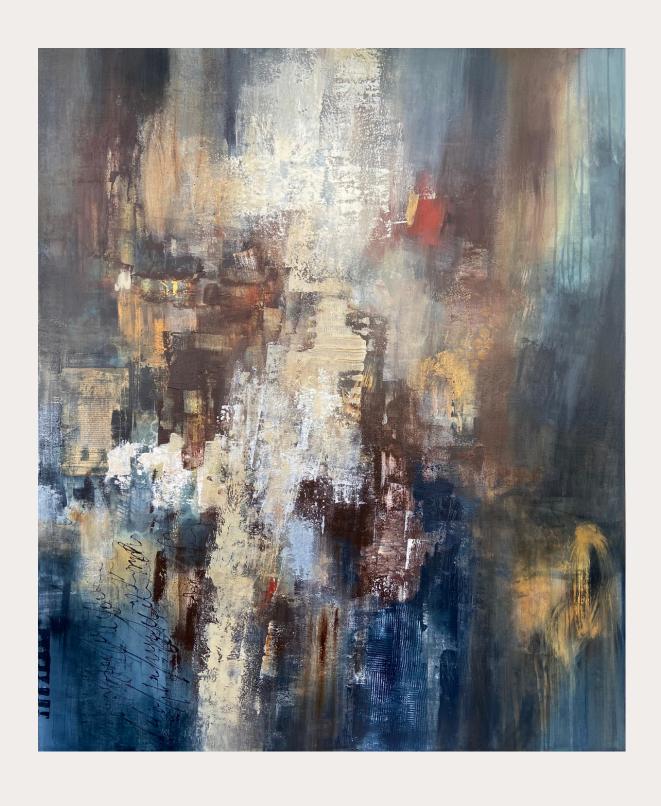

# SERIES WALL STORIES

Inspired by the medieval city of Memmingen, Germany, and the surroundings.

So much history is hidden in the bricks, stones, rusted metals, and old woods.
All those wonderful textures, captured and photographed during my walks, are the foundation for this collection.

WALL STORIES SERIES

Mixed Media on canvas / Framed

black wood floating frame

WALL STORIES SERIES Mixed Media on wood

Echoes of time 80X80 CM

WALL STORIES SERIES

Mixed Media on canvas / Framed

maple wood floating frame