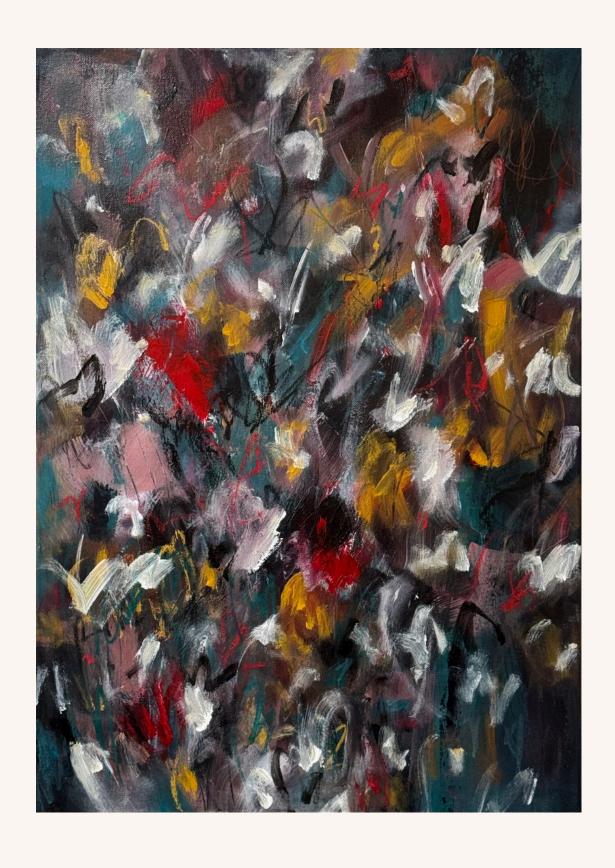

Mixed Media on canvas / Framed Framed in a vintage black frame

Mixed Media on canvas

Winter Flowers 50X70 CM

Atelier & Galerie Kempter Str.16 Memmingen, Germany

WWW.ANNIEGENDREAU.ART