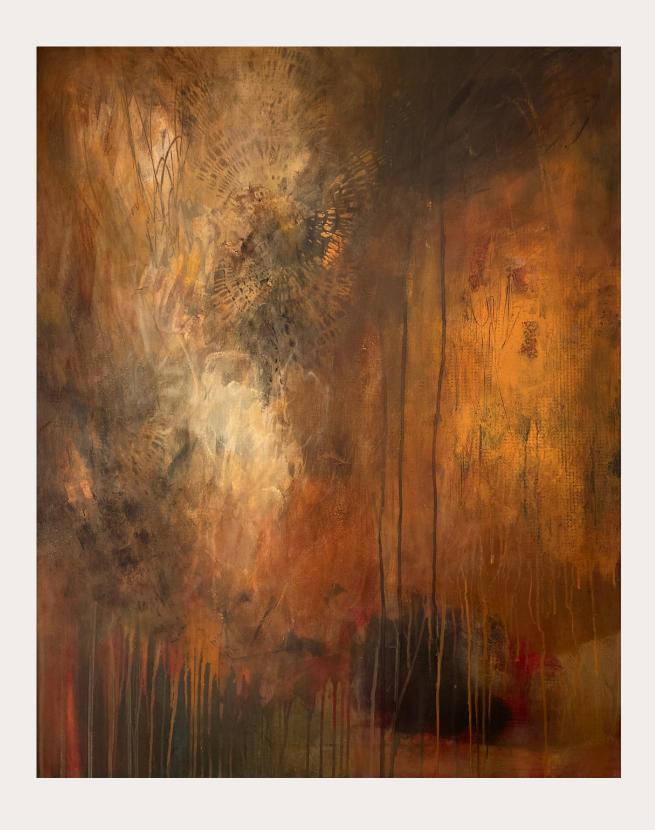

## SERIES TERRA

This body of works is an abstract exploration of the earth's elemental beauty, capturing its raw and diverse textures, colors, and forms. Each painting delves into the deep connections between the natural world and human emotion, evoking a sense of both awe and introspection.

The paintings utilize a palette dominated by earth tones—shades of browns, grays, and occasional bursts of white and black, suggesting natural phenomena such as soil, rock formations, and the transformative processes of the earth.

The brushwork is dynamic, with layered textures that resemble natural erosion, sediment layers, and geological upheavals. This tactile quality invites viewers to ponder the age and stories embedded in the terrestrial landscapes they depict, making each piece a meditation on the planet's past, present, and future.

TERRA SERIES Mixed Media on deep edge canvas

TERRA SERIES

Mixed Media on canvas / Framed
black wood distressed floating frame

Nocturne I 50X50 CM

TERRA SERIES

Mixed Media on canvas / Framed
black wood distressed floating frame